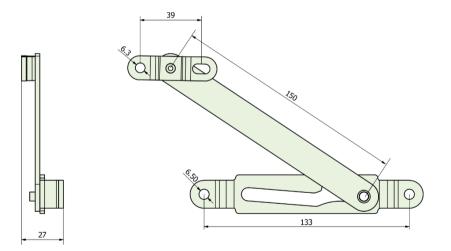

## SS571 Releasable Concealed Restrictor



## PRODUCT FEATURES & TECHNICAL INFORMATION

- Releasable restrictor often used on bottom hung inward opening windows
- For use on each side of the window to support and hold the window when in open position
- Design of track allows the restrictor to be released once in the open position
- Can be used as a conventional releasable restrictor on side hung windows
- Suitable for systems which have internal dimension between fixed and moving frame greater than 25mm
- Restrictors sold in pairs left (LH) and right hand (RH)
- Suitable for M6 countersunk fixing screws



SS571 Dimensions