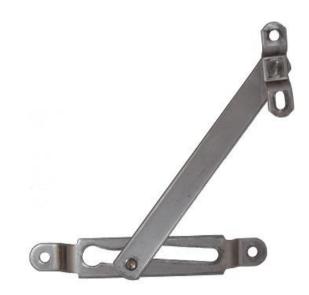

## SS571 Releasable Concealed Restrictor

## PRODUCT FEATURES & TECHNICAL INFORMATION

- Releasable restrictor often used on bottom hung inward opening windows
- For use on each side of the window to support and hold the window when in open position
- Design of track allows the restrictor to be released once in the open position
- Can be used as a conventional releasable restrictor on side hung windows
- Suitable for systems which have internal dimension between fixed and moving frame greater than 25mm
- Restrictors sold in pairs left (LH) and right hand (RH)
- Suitable for M6 countersunk fixing screws